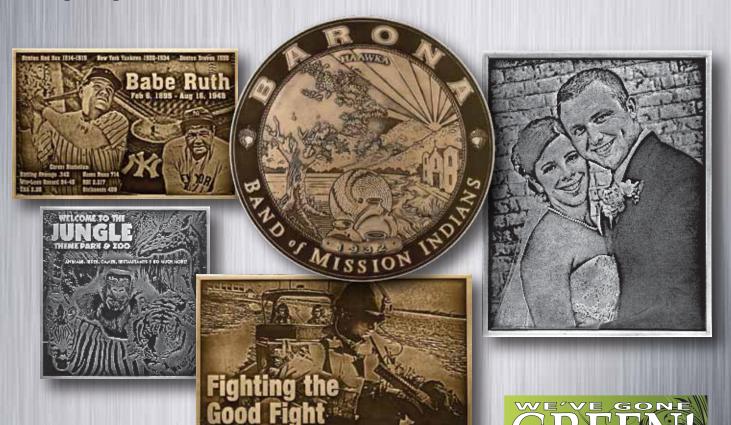

A.R.K. Ramos **Perfect Impression™** plaques feature the revolutionary new pattern process that allows you to create stunning pictorials in cast metals at an economical price.

This revolutionary new process allows the designer to create beautiful multidimensional plaques at a fraction of the cost of bas relief castings. You supply the high resolution photos and we do the rest.

Our artists can create collages or use a single photo along with text to tell the story behind your project. This new process gives slightly less relief than sculpted plaques but much more relief than standard etched metal plates.

The best part: we can do all of this for a very affordable price in aluminum, bronze or brass. Call today to find how we can make your next pictorial project come to life with a Perfect Impression™ plaque from A.R.K. Ramos.

If you are looking for cutting edge pictorials in cast plaques look no further. We have the answer.

America at it's best